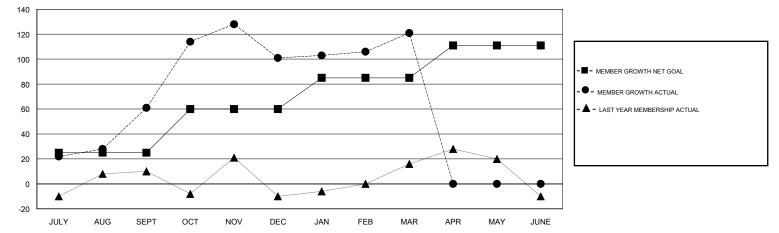

## LOCATION THAILAND

GMT CA

| Clubs<br>RESULTS FOR 2018-2019 |   |   |   | Members<br>RESULTS FOR 2018-2019 |    |    |    |
|--------------------------------|---|---|---|----------------------------------|----|----|----|
|                                |   |   |   |                                  |    |    |    |
| JULY/AUG/SEPT                  | 1 | 2 | 0 | JULY/AUG/SEPT                    | 25 | 78 | 17 |
| OCT/NOV/DEC                    | 0 | 0 | 0 | OCT/NOV/DEC                      | 35 | 76 | 31 |
| JAN/FEB/MAR                    | 0 | 0 | 0 | JAN/FEB/MAR                      | 25 | 26 | 5  |
| APR/MAY/JUNE                   | 0 | 0 | 0 | APR/MAY/JUNE                     | 26 | 0  | 0  |

GOALS AND ACTUAL MEMBERS CUMULATIVE

| DROPPED CLUBS: 0 |    | 22 CLUBS OF 39 ADDED 1 OR MORE<br>NEW MEMBERS | GENDER DISTRIBUTION   MALE 469 (49.32%)   FEMALE 482 (50.68%) |    |
|------------------|----|-----------------------------------------------|---------------------------------------------------------------|----|
| DROPPED MEMBERS  |    |                                               | Women Percentage Fiscal Year Goal: 50%                        |    |
| DECEASED         | 2  | CLICK HERE FOR CUMULATIVE                     | TOTAL FAMILY UNIT MEMBERS                                     |    |
| CLUB CANCELLED   | 0  | MEMBERSHIP DATA                               |                                                               |    |
| OTHER            | 51 |                                               | FAMILY MEMBERS PAYING HALF<br>DUES                            | 47 |
| TOTAL            | 53 |                                               |                                                               |    |