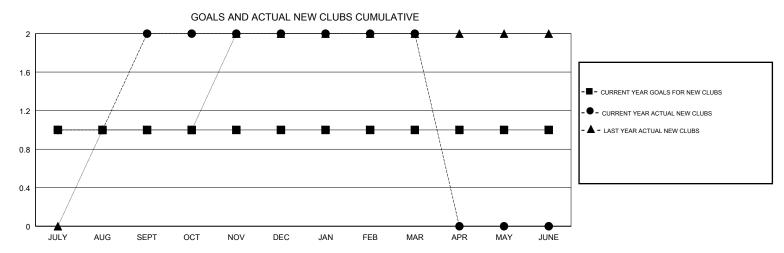

## LOCATION THAILAND

GMT CA

| Clubs<br>RESULTS FOR 2018-2019 |   |   |   | Members<br>RESULTS FOR 2018-2019 |    |    |    |
|--------------------------------|---|---|---|----------------------------------|----|----|----|
|                                |   |   |   |                                  |    |    |    |
| JULY/AUG/SEPT                  | 1 | 2 | 0 | JULY/AUG/SEPT                    | 25 | 78 | 17 |
| OCT/NOV/DEC                    | 0 | 0 | 0 | OCT/NOV/DEC                      | 35 | 76 | 31 |
| JAN/FEB/MAR                    | 0 | 0 | 0 | JAN/FEB/MAR                      | 25 | 26 | 5  |
| APR/MAY/JUNE                   | 0 | 0 | 0 | APR/MAY/JUNE                     | 26 | 0  | 0  |